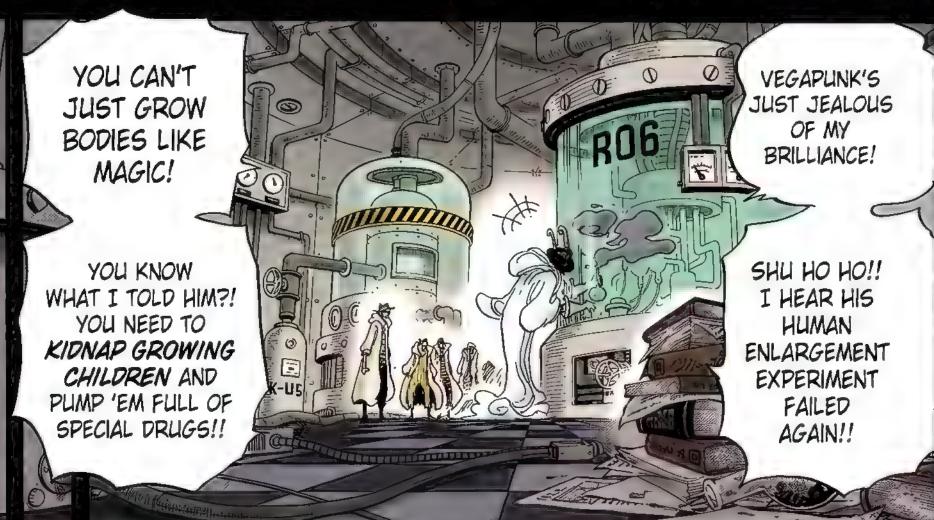

#### Brook ブルック

\* ながく こうがまり & \* もの となるも、大スター 手長族に捕まり見世物となるも、大スター \*ソウルキング、プルックとして合流。

「音楽家」 職営会3300万度

一堂に会し、島に戦火が拡がる!!ローの提案に乗り、「海賊同盟」を結んだルフィ達は、シーザー誘拐を企てるが失敗し、囚われの身に。そこで明かされた事実…。シーザーは島で化学兵器の実験をし、闇の仲買人に売ろうとしていた。その仲買人の一人が何と子供達誘拐事件の黒幕・ドフラミンゴだった!!全ては彼らの思惑通りに事が進んでいたが、ローのより事情により解放されたルフィ達が、その陰謀に立ち向かうべく、反撃に出る!!